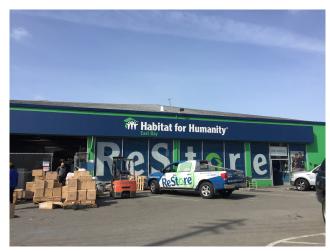

## LIGHT EFFICIENT DESIGN DONATES LED LAMPS TO OAKLAND HABITAT FOR HUMANITY RESTORE

Generous Donation Supports Habitat for Humanity's Mission

CARY, IL, May 24, 2016 – Light Efficient Design, <u>www.led-llc.com</u>, the premier source of LED for HID™ retrofit lighting solutions, today announced that it is making a sizable donation of LED lamps to the Habitat for Humanity ReStore in Oakland, California.

The Habitat for Humanity ReStores are nonprofit home improvement stores and donation centers that sell new and gently used furniture, home accessories, building materials and appliances to the public at a fraction of the retail price. The proceeds from ReStore sales go directly to Habitat for Humanity and are used to build homes.