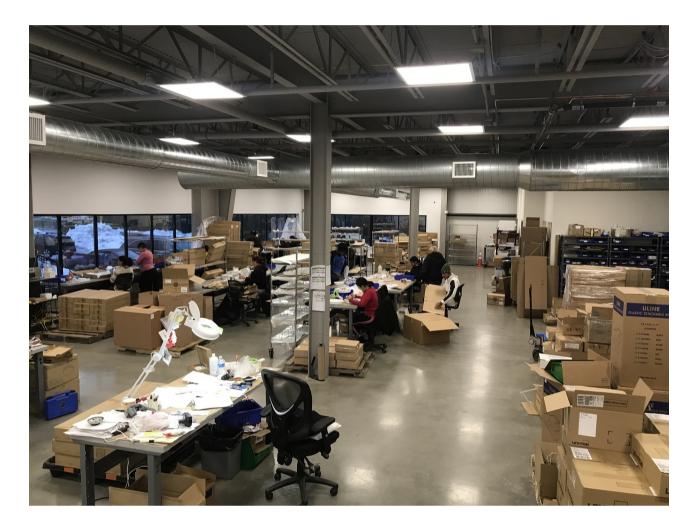

#### Productive

Over 500 lamps, retrofit kits and/or fixtures produced per day. Impressive 15,000 sq ft warehouse and 6,000 sq ft production area.