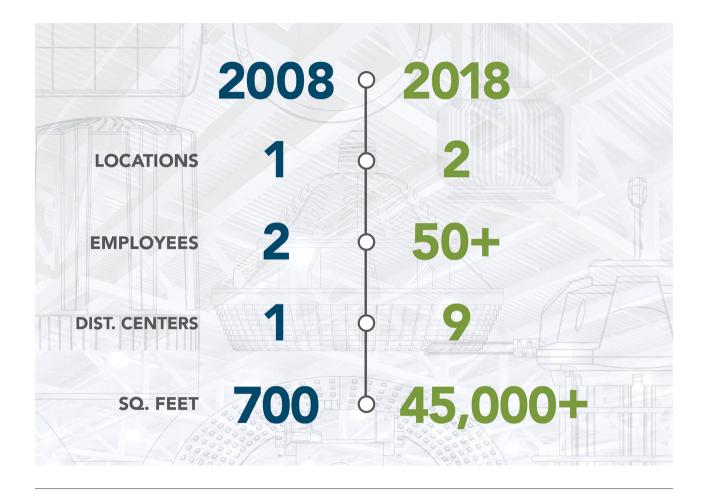

#### Productive

Over 500 lamps, retrofit kits and/or fixtures produced per day. Impressive 15,000 sq ft warehouse and 6,000 sq ft production area.