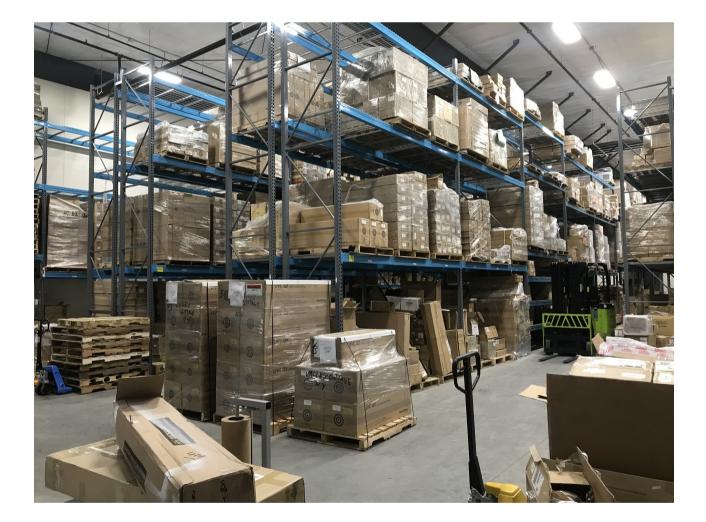

#### Productive

Over 500 lamps, retrofit kits and/or fixtures produced per day. Impressive 15,000 sq ft warehouse and 6,000 sq ft production area.