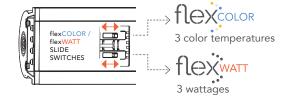

## PERFECT LED SOLUTION FOR

LINEAR & GENERAL PURPOSE

STRIPS & WRAPS

**TROFFERS** 

**VAPOR TIGHTS** 

LOW BAY & HIGH BAY

**COVES & SOFFITS** 

**STAIRWELLS** 





use as a retrofit kit or fixture

led-llc.com/lbi







# THE LINEAR TRANSFORMER

connect up to 40 LBI together from one power feed

\_\_\_\_ available in 2', 3' & 4'

## the ultimate in flexibility





### CONNECTORS & CONTROLS



#### INCOMING POWER KIT

The incoming power cable connects the 1st LBI in a run to electric service. The LBI can link up to 40 units in line (using Linking-Cables or Seamless Connectors), each application may require unique numbers of incoming power cables.



#### LINKING CABLES

Quickly link LBI together in fixtures, around corners and more. Available in 6", 12" or 18".



DIM

#### SEAMLESS CONNECTORS

Connect LBI together resulting in a seamless run of lighting.



NO-DIM

### **OC2 SENSOR KIT**

Tri-Level, remote controllable high frequency motion and daylight sensor designed to easily integrate with the LBI bars.



### **EMERGENCY DRIVER (EMG-H SERIES)**

Emergency solution for LBI. It allows the LBI to be used for normal and emergency operation.



##