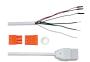

## CORD WITH PLUG AND ON/OFF SWITCH

Available in 2' or 7'.

The most universal method for attaching the LBI to a wall, ceiling, or fixture. 2 clips are included with each LBI.

Fastens over the junction of 2 LBI to keep them straight in-line and provides mounting points for common suspension methods. 9.8' of cable included.