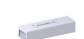

#### INCOMING POWER KIT

The incoming power cable connects the 1st LBI in a run to electric service. The LBI can link up to 40 units in line (using Linking-Cables or Seamless Connectors), each application may require unique numbers of incoming power cables.