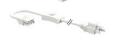

## CORD WITH PLUG AND ON/OFF SWITCH

Available in 2' or 7'.

The most universal method for attaching the LBI to a wall, ceiling, or fixture. 2 clips are included with each LBI.

Fastens over the junction of 2 LBI to keep them straight in-line and provides mounting points for common suspension methods. 9.8' of cable included.