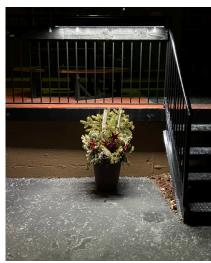

Solar Display Light - 20W, 2000 Lumens Install Height = 7'

Solar Area Light - 30W, 6000 Lumens Delano High School, CA Fixture Height = 15'

Solar Wall Pack - 7W, 700 Lumens

Solar Bolard Light - 2W, 266 Lumens