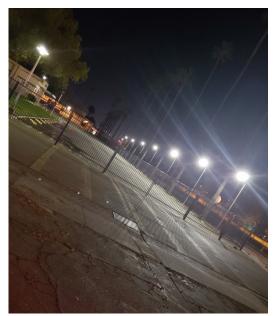

Solar Wall Mount Light - 4W, 400 Lumens Install Height = 10'

Solar Post Top - 20W, 2000 Lumens

8W Solar Area Light - 8W, 1600 Lumens

Solar Area Light - 30W, 6000 Lumens St. Paul's Church, MD Fixture Height = 15'