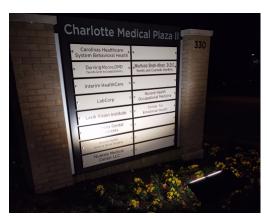

Solar Flood Light - 20W, 2000 Lumens Charlotte Medical Plaza, NC

Solar Wall Pack - 7W, 700 Lumens Pennsylvania Install Height = 5'

Solar Flood Light - 20W, 2000 Lumens Smartech Electrical, MD