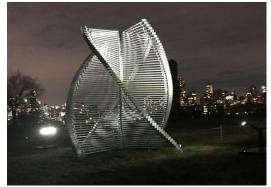

Go completely off-grid with our solar light fixtures. All-in-one designs, solar panel and battery are built into the LED fixture.

Solar Flood Light - 20W, 2000 Lumens Socrates Sculpture Garden, NYC Sculpture = 15' tall