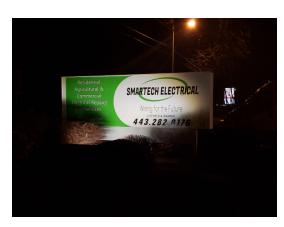

Solar Flood Light - 20W, 2000 Lumens Charlotte Medical Plaza, NC

Solar Wall Pack - 7W, 700 Lumens Pennsylvania Install Height = 5'

Solar Flood Light - 20W, 2000 Lumens Smartech Electrical, MD