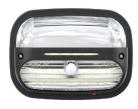

WALL MOUNT LIGHT | RP-SML 4W COMPARES TO 35W HALOGEN

- Fixture automatically turns 'on' at night
- Highly efficient solar panel collects sunlight to charge battery
- Classic designs help fixture fit seamlessly in any environment