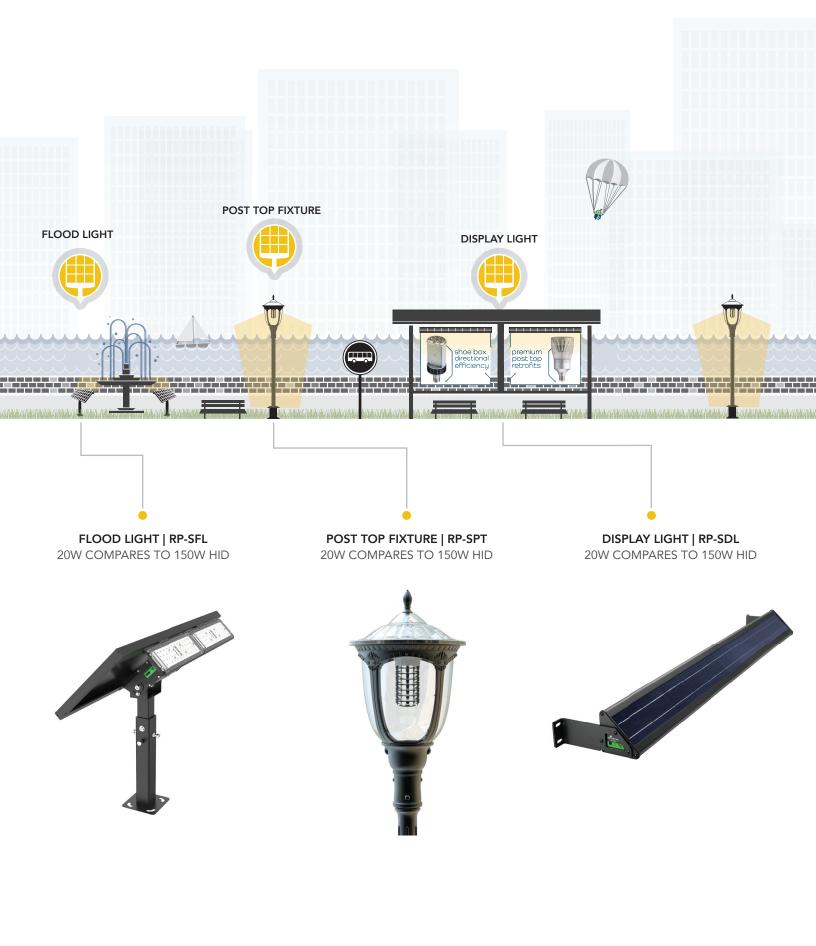

WALL MOUNT LIGHT | RP-SML 4W COMPARES TO 35W HALOGEN

- Fixture automatically turns 'on' at night
- Highly efficient solar panel collects sunlight to charge battery
- Classic designs help fixture fit seamlessly in any environment