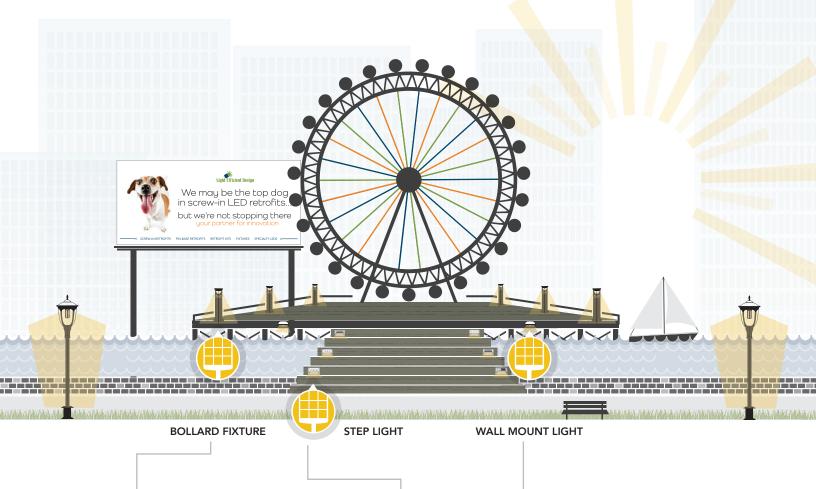

WALL PACK | RP-SWL 7W COMPARES TO 50W HALOGEN

15W COMPARES TO 100W HALOGEN

AREA LIGHT | RP-SAL

8W COMPARES TO 70W HID 30W COMPARES TO 250W HID

BOLLARD FIXTURE | RP-SBL 2W COMPARES TO 30W HALOGEN

STEP LIGHT | RP-SSL <1W COMPARES TO 20W HALOGEN