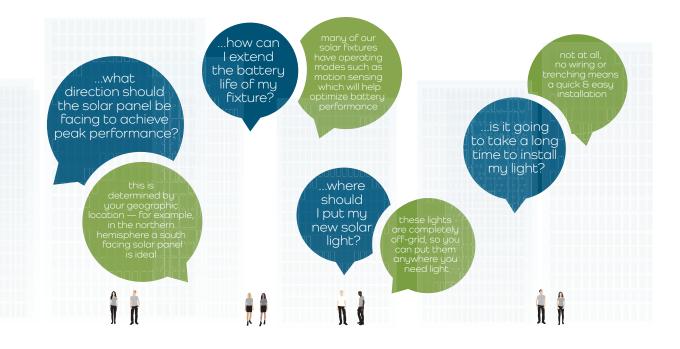

## welcome to a solar city

- All-in-one design, the solar panel and battery are built right into the LED fixture
- No need for trenching or wiring, this fixture does not connect to any power feed
- Long life battery lasts multiple nights with a one day charge