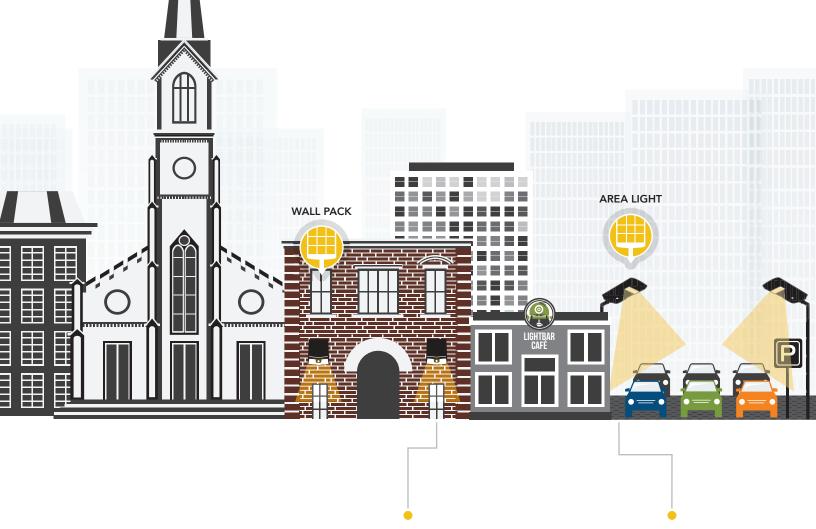

WALL PACK | RP-SWL 7W COMPARES TO 50W HALOGEN

15W COMPARES TO 100W HALOGEN

AREA LIGHT | RP-SAL

8W COMPARES TO 70W HID 30W COMPARES TO 250W HID

BOLLARD FIXTURE | RP-SBL 2W COMPARES TO 30W HALOGEN

STEP LIGHT | RP-SSL <1W COMPARES TO 20W HALOGEN

WALL MOUNT LIGHT | RP-SML 4W COMPARES TO 35W HALOGEN

- Fixture automatically turns 'on' at night
- Highly efficient solar panel collects sunlight to charge battery
- Classic designs help fixture fit seamlessly in any environment