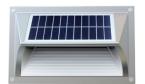

## welcome to a solar city

- All-in-one design, the solar panel and battery are built right into the LED fixture
- No need for trenching or wiring, this fixture does not connect to any power feed
- Long life battery lasts multiple nights with a one day charge

WALL MOUNT LIGHT | RP-SML 4W COMPARES TO 35W HALOGEN

- Fixture automatically turns 'on' at night
- Highly efficient solar panel collects sunlight to charge battery
- Classic designs help fixture fit seamlessly in any environment