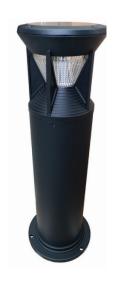

WALL PACK | RP-SWL 7W COMPARES TO 50W HALOGEN

15W COMPARES TO 100W HALOGEN

AREA LIGHT | RP-SAL

8W COMPARES TO 70W HID 30W COMPARES TO 250W HID

BOLLARD FIXTURE | RP-SBL 2W COMPARES TO 30W HALOGEN

STEP LIGHT | RP-SSL <1W COMPARES TO 20W HALOGEN