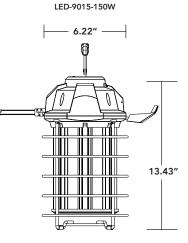

#### **STOCK ITEMS**

| PART #       | UPC          | COMPARABLE TO | WATTAGE | LUMENS | LPW | CCT (K) |
|--------------|--------------|---------------|---------|--------|-----|---------|
| LED-9006-50K | 844006091033 | 250 HID       | 60W     | 6600   | 110 | 5000K   |
| LED-9010-50K | 844006091040 | 400 HID       | 100W    | 11000  | 110 | 5000K   |
| LED-9015-50K | 844006091057 | 600 HID       | 150W    | 16500  | 110 | 5000K   |