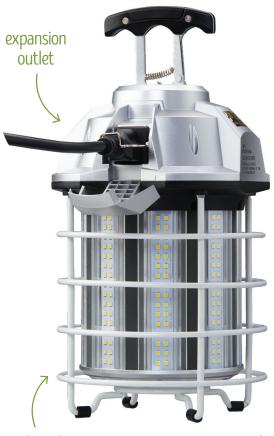

# super bright & durable

### built construction tough

- Available in 60W, 100W and 150W comparable up to 600W HID.
- Daisy-chain multiple lights together, up to 600W at 120V.
- Each light comes with an integrated power cord (20' on 60W and 35' on other models) and expansion outlet.
- Integrated power cord eliminates need for extra extension cords.
- Metal cord retainer ensures the lights stay plugged in when daisy-chained together.
- Integrated carry handle/hanging hook with spring loaded lever allows for quick, secure hanging.
- High CRI with low power consumption for the most efficient work site.
- No bulbs or ballasts to replace.