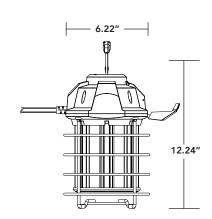

## TEMPORARY WORK SITE LIGHTS INTEGRATED POWER CORD

LED-9006-60W

LED-9010-100W

Light Efficient Design • 188 S. Northwest Highway • Cary, IL 60013 • 847.380.3540 • led-llc.com