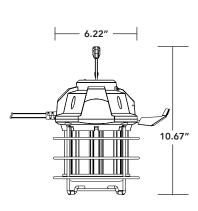

#### **STOCK ITEMS**

| PART #       | UPC          | COMPARABLE TO | WATTAGE | LUMENS | LPW | CCT (K) |
|--------------|--------------|---------------|---------|--------|-----|---------|
| LED-9006-50K | 844006091033 | 250 HID       | 60W     | 6600   | 110 | 5000K   |
| LED-9010-50K | 844006091040 | 400 HID       | 100W    | 11000  | 110 | 5000K   |
| LED-9015-50K | 844006091057 | 600 HID       | 150W    | 16500  | 110 | 5000K   |