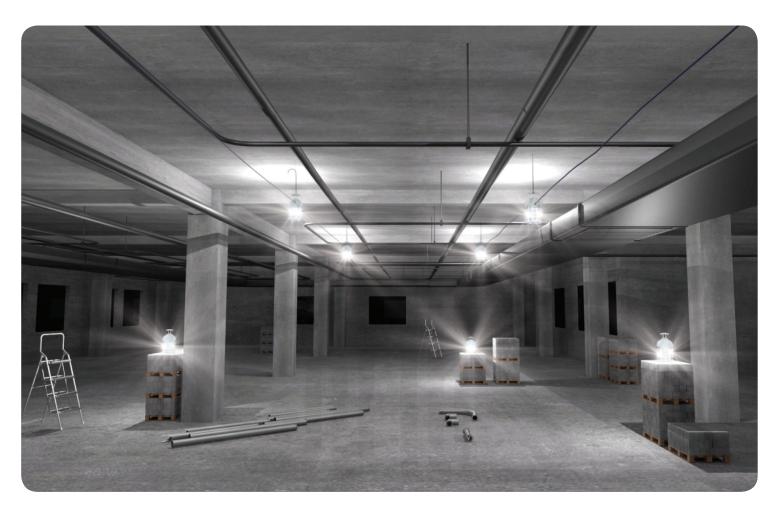

# TEMPORARY WORK SITE LIGHTS INTEGRATED POWER CORD

40°F то 122F

Z

# super bright & durable

### built construction tough

- Available in 60W, 100W and 150W comparable up to 600W HID.
- Daisy-chain multiple lights together, up to 600W at 120V.
- Each light comes with an integrated power cord (20' on 60W and 35' on other models) and expansion outlet.
- Integrated power cord eliminates need for extra extension cords.
- Metal cord retainer ensures the lights stay plugged in when daisy-chained together.
- Integrated carry handle/hanging hook with spring loaded lever allows for quick, secure hanging.
- High CRI with low power consumption for the most efficient work site.
- No bulbs or ballasts to replace.